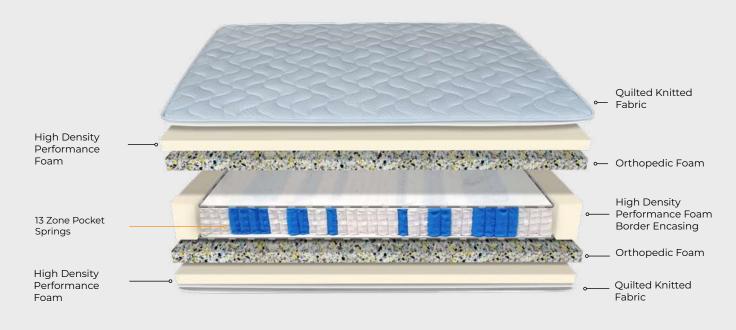

#### Supreme Rest

The Supreme Rest Pocket Spring Mattress offers the perfect blend of support and comfort with its innovative pocket spring system. Each spring works independently to minimize motion transfer and enhance pressure relief.

With a 7-year warranty, it's a reliable choice for your bedroom.

#### Supreme Rest

| Size<br>(inches) | Size<br>(cm) | Size<br>(feet) | Thickness<br>(inches) | Thickness<br>(cm) |
|------------------|--------------|----------------|-----------------------|-------------------|
| 74 x 36          | 188 x 90     | 6 x 3          |                       |                   |
| 74 x 48          | 188 x 120    | 6 x 4          |                       |                   |
| 74 x 54          | 188 x 120    | 6 x 4½         | 11½                   | 29                |
| 74 x 60          | 188 x 150    | 6 x 5          |                       |                   |
| 74 x 72          | 188 x 180    | 6 x 6          |                       |                   |