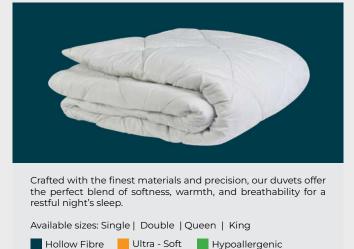

150    | 6 x 5          |                       |                   |  |  |  |
| 74 x 72          | 188 x 183    | 6 x 6          |                       |                   |  |  |  |

#### **BEDDING**

**Duvets** 



#### **Luxury Fibre Pillows**



Luxury Fibre pillows are made from high-resilience, 100% virgin fibre for lasting durability. They offer superb plushness, comfort, and neck support.

Available sizes: Small 600g | Medium 750g | Large 1000g

Hollow Fibre Highly Resilient Non Allergenic

#### Memory Foam Pillows



Designed to adapt to your individual shape, this pillow gently molds to your head and neck, offering cloud-like comfort, a timeless choice for a rejuvenating night's sleep.

Available sizes: Medium | Large

Memory Foam Adaptable Pressure Point Relief

#### Towels









#### **Pillow Protectors**

Designed to repel liquids, these pillows protectors ensure your pillows stay dry and comfortable. Say goodbye to worries about spills, accidents, or stains, and embrace a restful night's sleep with the confidence that your pillow is shielded by the best.

Water Proof

Durable

Breathable

#### **Mattress Protectors**

Our waterproof mattress protectors can effectively block all kinds of liquids, spills, and stains from ruining your mattress. They come fitted with a thick elastic band that creates a secure fit on the mattress.

Available sizes: Single | Double | Queen | King

Water Proof

Easy to Fit

Non Allergenic

#### **Travel Neck Pillows**

Enjoy our superior-quality memory foam travel pillow that provides extra support to protect the neck from pain