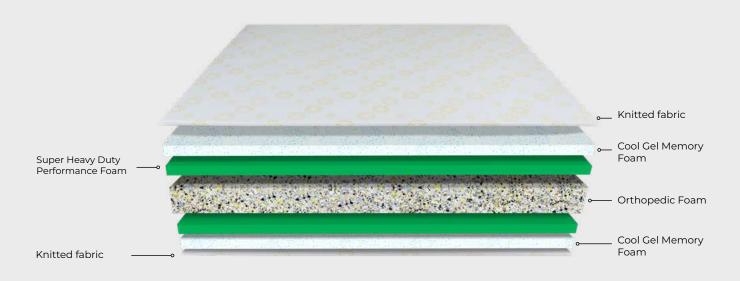

#### Memory Foam Mattress

Memory Foam Mattress will definitely give your rest an upgrade! Made with a soft silk Fabric that makes your sleep experience like never before. The Antibacterial fiber adds an extra layer of hygiene to your sleep experience.

It has been crafted with Feather Touch foam that enables the mattress to be plush and support you body in the right way.