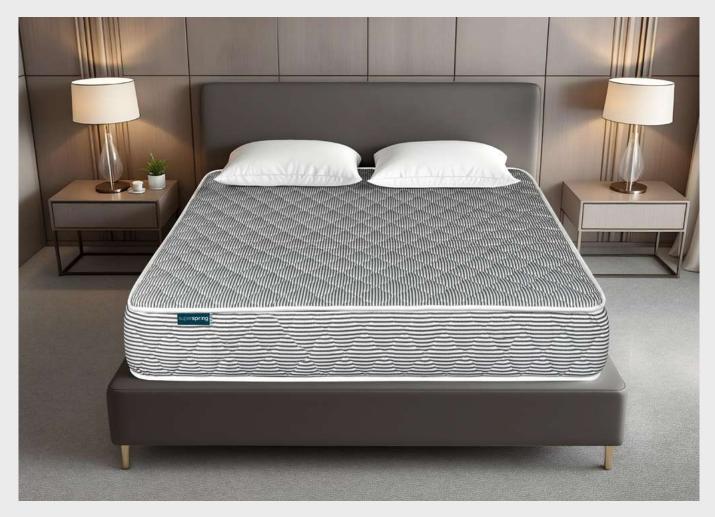

#### Memory Foam Mattress

Memory Foam Mattress will definitely give your rest an upgrade! Made with a soft silk Fabric that makes your sleep experience like never before. The Antibacterial fiber adds an extra layer of hygiene to your sleep experience.

It has been crafted with Feather Touch foam that enables the mattress to be plush and support you body in the right way.

#### Memory Foam Mattress

| Available sizes  |              |                |                       |                   |  |  |
|------------------|--------------|----------------|-----------------------|-------------------|--|--|
| Size<br>(inches) | Size<br>(cm) | Size<br>(feet) | Thickness<br>(inches) | Thickness<br>(cm) |  |  |
| 74 x 36          | 188 x 90     | 6 x 3          | 8 - 10 - 12           |                   |  |  |
| 74 x 42          | 188 x 107    | 6 x 3½         |                       | 20 - 25 - 30      |  |  |
| 74 x 48          | 188 x 120    | 6 x 4          |                       |                   |  |  |
| 74 x 54          | 188 x 120    | 6 x 4½         |                       |                   |  |  |
| 74 x 60          | 188 x 150    | 6 x 5          |                       |                   |  |  |
| 74 x 72          | 188 x 183    | 6 x 6          |                       |                   |  |  |