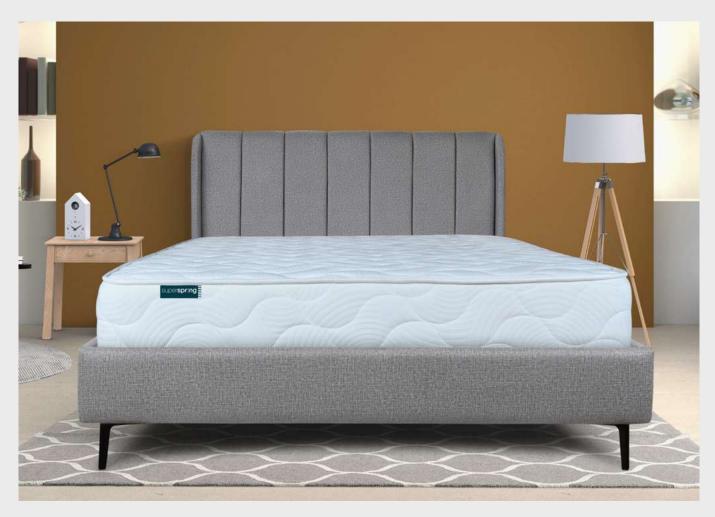

#### Supreme Rest

The Supreme Rest Pocket Spring Mattress offers the perfect blend of support and comfort with its innovative pocket spring system. Each spring works independently to minimize motion transfer and enhance pressure relief.

With a 7-year warranty, it's a reliable choice for your bedroom.

#### Supreme Rest

| Size<br>(inches) | Size<br>(cm) | Size<br>(feet) | Thickness<br>(inches) | Thickness<br>(cm) |
|------------------|--------------|----------------|-----------------------|-------------------|
| 74 x 36          | 188 x 90     | 6 x 3          |                       |                   |
| 74 x 48          | 188 x 120    | 6 x 4          |                       |                   |
| 74 x 54          | 188 x 120    | 6 x 4½         | 11½                   | 29                |
| 74 x 60          | 188 x 150    | 6 x 5          |                       |                   |
| 74 x 72          | 188 x 180    | 6 x 6          |                       |                   |