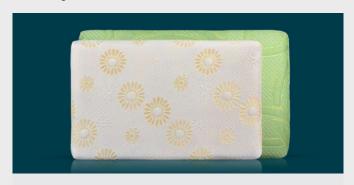

#### Memory Foam Pillows

Designed to adapt to your individual shape, this pillow gently molds to your head and neck, offering cloud-like comfort, a timeless choice for a rejuvenating night's sleep.

Available sizes: Medium | Large

Memory Foam Adaptable Pressure Point Relief