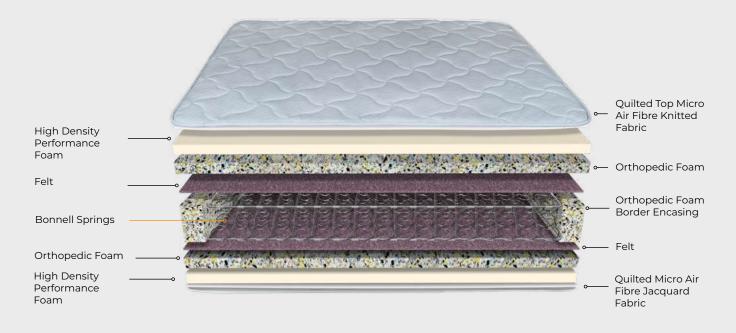

#### Signature Dream

Experience the epitome of comfort and support with our Signature Dream Bonnell Tech Spring Mattress.

Engineered for optimal spinal alignment which helps alleviate pressure points and promotes a healthy sleep posture. Wake up feeling refreshed and rejuvenated every morning.

#### Signature Dream

| Available sizes  |              |                |                       |                   |  |  |
|------------------|--------------|----------------|-----------------------|-------------------|--|--|
| Size<br>(inches) | Size<br>(cm) | Size<br>(feet) | Thickness<br>(inches) | Thickness<br>(cm) |  |  |
| 74 x 36          | 188 x 90     | 6 x 3          |                       |                   |  |  |
| 74 x 48          | 188 x 120    | 6 x 4          | 10                    | 29                |  |  |
| 74 x 54          | 188 x 120    | 6 x 4½         |                       |                   |  |  |
| 74 x 60          | 188 x 150    | 6 x 5          |                       |                   |  |  |
| 74 x 72          | 188 x 180    | 6 x 6          |                       |                   |  |  |