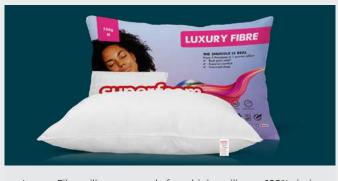

#### **Luxury Fibre Pillows**

Luxury Fibre pillows are made from high-resilience, 100% virgin fibre for lasting durability. They offer superb plushness, comfort, and neck support.

Available sizes: Small 600g | Medium 750g | Large 1000g