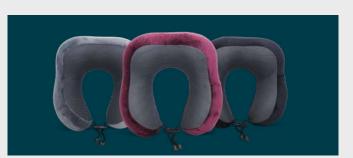

#### **Travel Neck Pillows**

Enjoy our superior-quality memory foam travel pillow that provides extra support to protect the neck from pain. It is covered in a soft and comfy sweat-resistant fabric, providing maximum comfort.

Memory Foam

Washable Cover

Pressure Point Relief