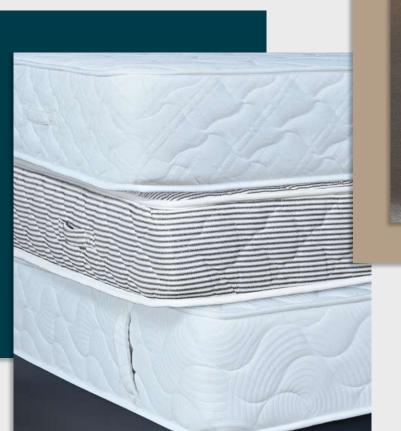

#### Signature Plus

Unwind in luxury on the Signature Plus Bonnell Spring Mattress, where advanced Bonnell spring technology ensures optimal support for your body.

This mattress is a true haven for those seeking a perfect balance of comfort and stability.

#### Signature Plus

| Available sizes  |              |                |                       |                   |  |  |
|------------------|--------------|----------------|-----------------------|-------------------|--|--|
| Size<br>(inches) | Size<br>(cm) | Size<br>(feet) | Thickness<br>(inches) | Thickness<br>(cm) |  |  |
| 74 x 36          | 188 x 90     | 6 x 3          |                       |                   |  |  |
| 74 x 48          | 188 x 120    | 6 x 4          |                       |                   |  |  |
| 74 x 54          | 188 x 120    | 6 x 4½         | 9½                    | 24                |  |  |
| 74 x 60          | 188 x 150    | 6 x 5          |                       |                   |  |  |
| 74 x 72          | 188 x 180    | 6 x 6          |                       |                   |  |  |