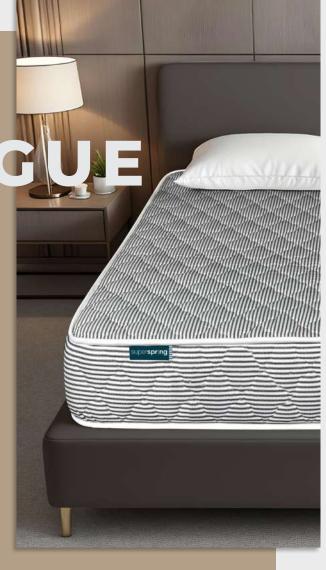

#### Supreme Rest

The Supreme Rest Pocket Spring Mattress offers the perfect blend of support and comfort with its innovative pocket spring system. Each spring works independently to minimize motion transfer and enhance pressure relief.

With a 7-year warranty, it's a reliable choice for your bedroom.

#### Supreme Rest

| Size<br>(inches) | Size<br>(cm) | Size<br>(feet) | Thickness<br>(inches) | Thickness<br>(cm) |
|------------------|--------------|----------------|-----------------------|-------------------|
| 74 x 36          | 188 x 90     | 6 x 3          |                       |                   |
| 74 x 48          | 188 x 120    | 6 x 4          |                       |                   |
| 74 x 54          | 188 x 120    | 6 x 4½         | 11½                   | 29                |
| 74 x 60          | 188 x 150    | 6 x 5          |                       |                   |
| 74 x 72          | 188 x 180    | 6 x 6          |                       |                   |