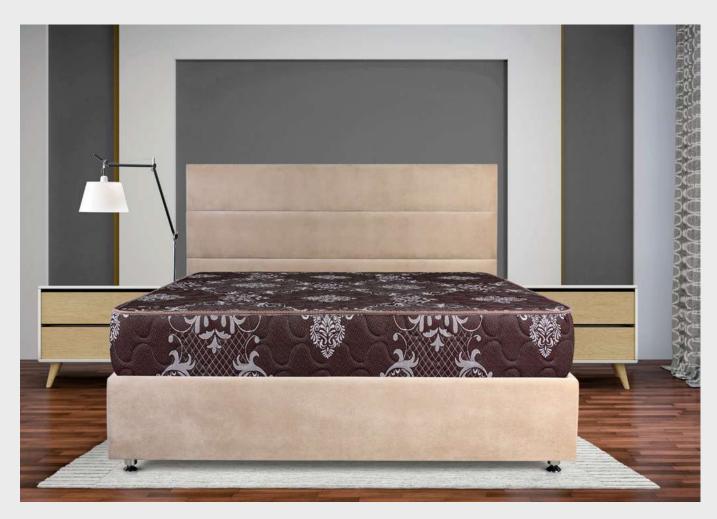

#### **Orthopedic Mattress**

Orthopedic Foam Mattress will definitely give your rest an upgrade! Made with a soft silk Fabric that makes your sleep experience like never before. The Antibacterial fiber adds an extra layer of hygiene to your sleep experience.

It has been crafted with Feather Touch foam that enables the mattress to be plush and support you body in the right way.

#### **Orthopedic Mattress**

| Available sizes  |              |                |                       |                   |  |  |  |
|------------------|--------------|----------------|-----------------------|-------------------|--|--|--|
| Size<br>(inches) | Size<br>(cm) | Size<br>(feet) | Thickness<br>(inches) | Thickness<br>(cm) |  |  |  |
| 74 x 36          | 188 x 90     | 6 x 3          | 6 - 8 - 10 - 12       |                   |  |  |  |
| 74 x 42          | 188 x 107    | 6 x 3½         |                       |                   |  |  |  |
| 74 x 48          | 188 x 120    | 6 x 4          |                       | 15 - 20 - 25      |  |  |  |
| 74 x 54          | 188 x 120    | 6 x 4½         |                       | - 30              |  |  |  |
| 74 x 60          | 188 x 150    | 6 x 5          |                       |                   |  |  |  |
| 74 x 72          | 188 x 183    | 6 x 6          |                       |                   |  |  |  |