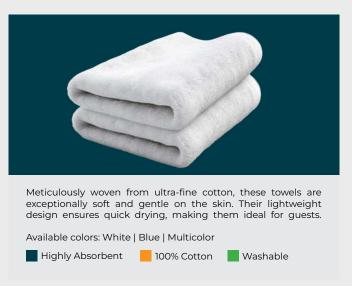

50    | 6 x 5          |                       |                   |  |  |  |
| 74 x 72          | 188 x 183    | 6 x 6          |                       |                   |  |  |  |

#### **BEDDING**

**Duvets** 



#### **Luxury Fibre Pillows**



Luxury Fibre pillows are made from high-resilience, 100% virgin fibre for lasting durability. They offer superb plushness, comfort, and neck support.

Available sizes: Small 600g | Medium 750g | Large 1000g

Hollow Fibre Highly Resilient Non Allergenic

#### Memory Foam Pillows



Designed to adapt to your individual shape, this pillow gently molds to your head and neck, offering cloud-like comfort, a timeless choice for a rejuvenating night's sleep.

Available sizes: Medium | Large

Memory Foam Adaptable Pressure Point Relief

#### Towels









#### **Pillow Protectors**

Designed to repel liquids, these pillows protectors ensure your pillows stay dry and comfortable. Say goodbye to worries about spills, accidents, or stains, and embrace a restful night's sleep with the confidence that your pillow is shielded by the best.

Water Proof

Durable

Breathable

#### **Mattress Protectors**

Our waterproof mattress protectors can effectively block all kinds of liquids, spills, and stains from ruining your mattress. They come fitted with a thick elastic band that creates a secure fit on the mattress.

Available sizes: Single | Double | Queen | King

Water Proof

Easy to Fit

Non Allergenic

#### **Travel Neck Pillows**

Enjoy our superior-quality memory foam travel pillow that provides extra support to protect the neck from pain.