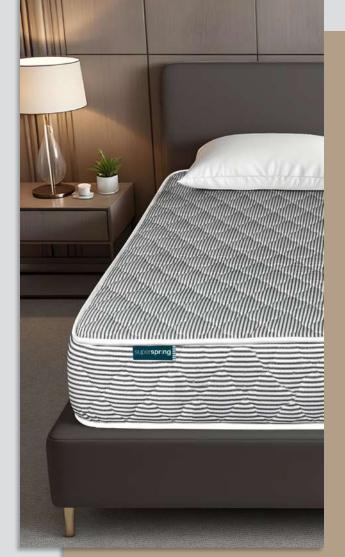

#### Signature Plus

Unwind in luxury on the Signature Plus Bonnell Spring Mattress, where advanced Bonnell spring technology ensures optimal support for your body.

This mattress is a true haven for those seeking a perfect balance of comfort and stability.

#### Signature Plus

| Available sizes  |              |                |                       |                   |  |  |
|------------------|--------------|----------------|-----------------------|-------------------|--|--|
| Size<br>(inches) | Size<br>(cm) | Size<br>(feet) | Thickness<br>(inches) | Thickness<br>(cm) |  |  |
| 74 x 36          | 188 x 90     | 6 x 3          |                       |                   |  |  |
| 74 x 48          | 188 x 120    | 6 x 4          |                       |                   |  |  |
| 74 x 54          | 188 x 120    | 6 x 4½         | 9½                    | 24                |  |  |
| 74 x 60          | 188 x 150    | 6 x 5          |                       |                   |  |  |
| 74 x 72          | 188 x 180    | 6 x 6          |                       |                   |  |  |