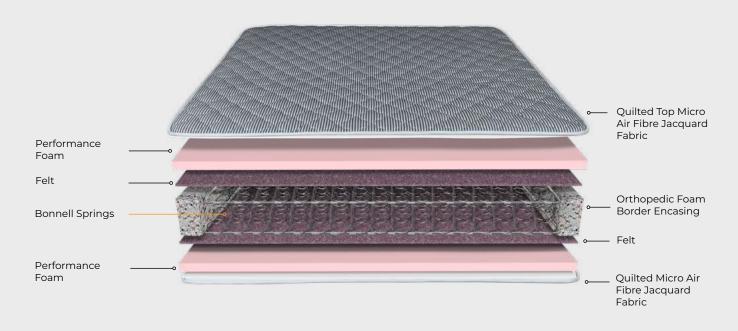

#### Signature Plus

Unwind in luxury on the Signature Plus Bonnell Spring Mattress, where advanced Bonnell spring technology ensures optimal support for your body.

This mattress is a true haven for those seeking a perfect balance of comfort and stability.

#### Signature Plus

| Available sizes  |              |                |                       |                   |  |  |
|------------------|--------------|----------------|-----------------------|-------------------|--|--|
| Size<br>(inches) | Size<br>(cm) | Size<br>(feet) | Thickness<br>(inches) | Thickness<br>(cm) |  |  |
| 74 x 36          | 188 x 90     | 6 x 3          |                       |                   |  |  |
| 74 x 48          | 188 x 120    | 6 x 4          |                       |                   |  |  |
| 74 x 54          | 188 x 120    | 6 x 4½         | 9½                    | 24                |  |  |
| 74 x 60          | 188 x 150    | 6 x 5          |                       |                   |  |  |
| 74 x 72          | 188 x 180    | 6 x 6          |                       |                   |  |  |