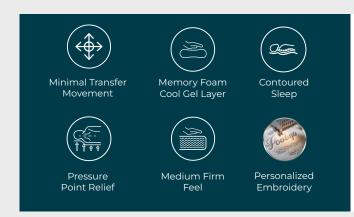

#### **Customization Beyond Limits**

Customization

Fire Retardant Fabric

Personalized Embroidery

At Super Foam Ltd, we understand that every hotel has its unique charm and character. That's why we offer a comprehensive range of customization options to ensure that your mattresses and pillows seamlessly integrate into the distinctive ambiance of your establishment. Whether you're looking for a specific size, design, or feel, our expert craftsmen are dedicated to bringing your vision to life.

#### Memory Foam Mattress

Memory Foam Mattress will definitely give your rest an upgrade! Made with a soft silk Fabric that makes your sleep experience like never before. The Antibacterial fiber adds an extra layer of hygiene to your sleep experience.

It has been crafted with Feather Touch foam that enables the mattress to be plush and support you body in the right way.