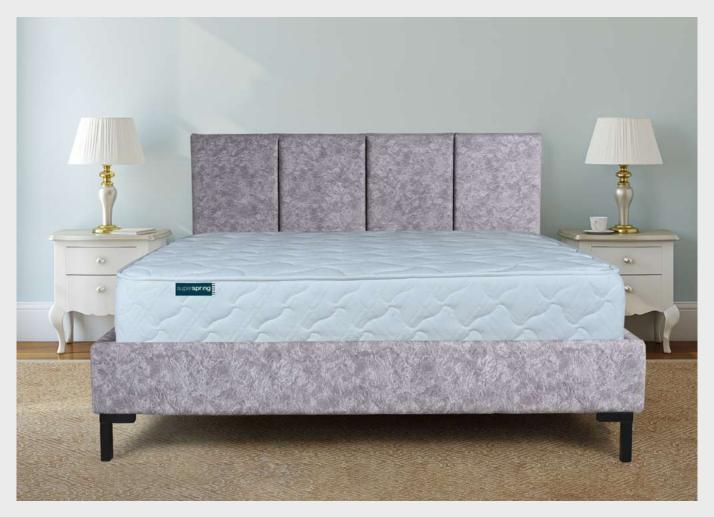

#### Signature Plus

Unwind in luxury on the Signature Plus Bonnell Spring Mattress, where advanced Bonnell spring technology ensures optimal support for your body.

This mattress is a true haven for those seeking a perfect balance of comfort and stability.

#### Signature Plus

| Available sizes  |              |                |                       |                   |  |  |
|------------------|--------------|----------------|-----------------------|-------------------|--|--|
| Size<br>(inches) | Size<br>(cm) | Size<br>(feet) | Thickness<br>(inches) | Thickness<br>(cm) |  |  |
| 74 x 36          | 188 x 90     | 6 x 3          |                       |                   |  |  |
| 74 x 48          | 188 x 120    | 6 x 4          |                       |                   |  |  |
| 74 x 54          | 188 x 120    | 6 x 4½         | 9½                    | 24                |  |  |
| 74 x 60          | 188 x 150    | 6 x 5          |                       |                   |  |  |
| 74 x 72          | 188 x 180    | 6 x 6          |                       |                   |  |  |