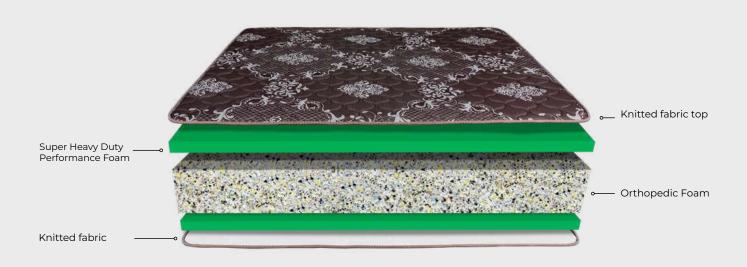

#### Memory Foam Mattress

Memory Foam Mattress will definitely give your rest an upgrade! Made with a soft silk Fabric that makes your sleep experience like never before. The Antibacterial fiber adds an extra layer of hygiene to your sleep experience.

It has been crafted with Feather Touch foam that enables the mattress to be plush and support you body in the right way.

#### **Orthopedic Mattress**

Orthopedic Foam Mattress will definitely give your rest an upgrade! Made with a soft silk Fabric that makes your sleep experience like never before. The Antibacterial fiber adds an extra layer of hygiene to your sleep experience.