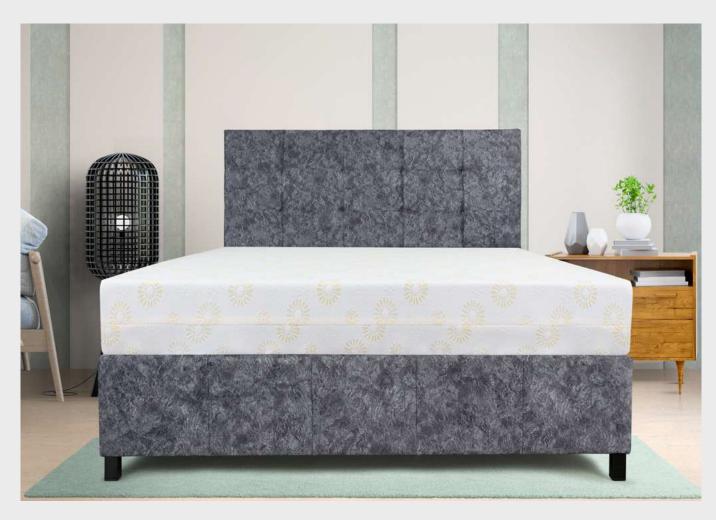

#### Memory Foam Mattress

Memory Foam Mattress will definitely give your rest an upgrade! Made with a soft silk Fabric that makes your sleep experience like never before. The Antibacterial fiber adds an extra layer of hygiene to your sleep experience.

It has been crafted with Feather Touch foam that enables the mattress to be plush and support you body in the right way.

#### Memory Foam Mattress

| Available sizes  |              |                |                       |                   |  |  |
|------------------|--------------|----------------|-----------------------|-------------------|--|--|
| Size<br>(inches) | Size<br>(cm) | Size<br>(feet) | Thickness<br>(inches) | Thickness<br>(cm) |  |  |
| 74 x 36          | 188 x 90     | 6 x 3          | 8 - 10 - 12           |                   |  |  |
| 74 x 42          | 188 x 107    | 6 x 3½         |                       | 20 - 25 - 30      |  |  |
| 74 x 48          | 188 x 120    | 6 x 4          |                       |                   |  |  |
| 74 x 54          | 188 x 120    | 6 x 4½         |                       |                   |  |  |
| 74 x 60          | 188 x 150    | 6 x 5          |                       |                   |  |  |
| 74 x 72          | 188 x 183    | 6 x 6          |                       |                   |  |  |