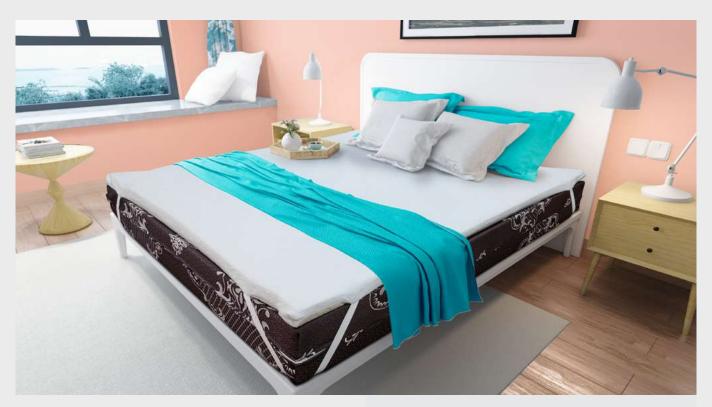

#### Signature Plus

Unwind in luxury on the Signature Plus Bonnell Spring Mattress, where advanced Bonnell spring technology ensures optimal support for your body.

This mattress is a true haven for those seeking a perfect balance of comfort and stability.

#### Signature Plus

| Available sizes  |              |                |                       |                   |  |  |
|------------------|--------------|----------------|-----------------------|-------------------|--|--|
| Size<br>(inches) | Size<br>(cm) | Size<br>(feet) | Thickness<br>(inches) | Thickness<br>(cm) |  |  |
| 74 x 36          | 188 x 90     | 6 x 3          |                       |                   |  |  |
| 74 x 48          | 188 x 120    | 6 x 4          |                       |                   |  |  |
| 74 x 54          | 188 x 120    | 6 x 4½         | 9½                    | 24                |  |  |
| 74 x 60          | 188 x 150    | 6 x 5          |                       |                   |  |  |
| 74 x 72          | 188 x 180    | 6 x 6          |                       |                   |  |  |